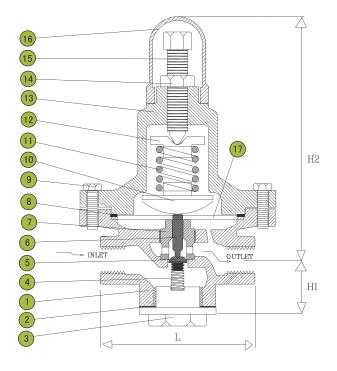

## **Materials List:**

| NO. | PART NAME       | MATERIAL                |  |  |
|-----|-----------------|-------------------------|--|--|
| 1   | BODY            | CAST IRON / CF8         |  |  |
| 2   | GASKET          | ASBESTOS / NON ASBESTOS |  |  |
| 3   | BOTTOM PLUG     | CAST IRON / CF8         |  |  |
| 4   | BOTTOM SPRING   | SUP-6                   |  |  |
| 5   | SPRING KNOB     | PTFE                    |  |  |
| 6   | STEM            | SS304                   |  |  |
| 7   | STEM GUIDE      | SS304                   |  |  |
| 8   | GASKET          | ASBESTOS / NON ASBESTOS |  |  |
| 9   | BOLT            | SS41 / SS304            |  |  |
| 10  | TOP SPRING KNOB | SS41                    |  |  |
| 11  | TOP SPRING      | SUP-6                   |  |  |
| 12  | SPRING HOLDER   | SS41                    |  |  |
| 13  | TOP BONNET      | CAST IRON / CF8         |  |  |
| 14  | POSITIONING NUT | SS41 / SS304            |  |  |
| 15  | ADJUSTING SCREW | SS41 / SS304            |  |  |
| 16  | TOP CAP         | CAST IRON / CF8         |  |  |
| 17  | DIAPHRAGM DISC  | SS301                   |  |  |

## Dimensions (mm):

| SIZE   |    | 1   | H1 | H2  |
|--------|----|-----|----|-----|
| IN     | DN | _   |    | ПZ  |
| 1/2"   | 15 | 95  | 55 | 185 |
| 3/4"   | 20 | 95  | 55 | 185 |
| 1"     | 25 | 95  | 55 | 185 |
| 1-1/4" | 32 | 130 | 72 | 205 |
| 1-1/2" | 40 | 130 | 72 | 205 |
| 2"     | 50 | 168 | 90 | 260 |