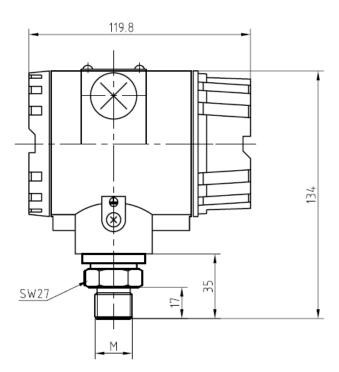

## **Dimension**

Remarks: Above dimension only for reference, we can tailor the product as you required.

ZHYQ Sensor&Control Page 1 of 2

| Specification            |                                 |  |  |
|--------------------------|---------------------------------|--|--|
| Range                    | 010bar to 01000bar              |  |  |
| Accuracy                 | 0.5%FS                          |  |  |
| Linear                   | 0.02%FS                         |  |  |
| Over pressure            | 150%FS                          |  |  |
| Output                   | 4-20mA                          |  |  |
| Input voltage            | 24(12-36V)DC                    |  |  |
| Operation temperature    | -40℃~125℃                       |  |  |
| Temperature compensation | -10℃~70℃                        |  |  |
| Explosion class          | ExibII CT4                      |  |  |
| Electric connector       | Terminal block                  |  |  |
| Process connector        | M20x1.5,clamp,flange (optional) |  |  |