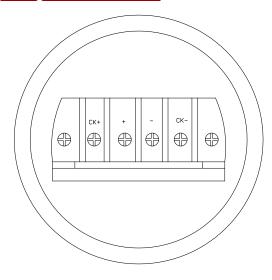

## Wiring Code

## Wiring connector:

Power supply Red Signal output Black

## Wiring connector:

1, Terminal "CK+": Power supply 2, Terminal " CK- ": Signal output