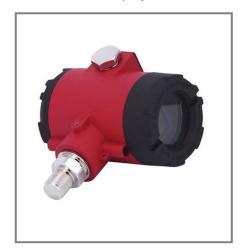

# **Explosion Proof Pressure Transmitter**

Model: PT124B-283 (Flush Diaphragm)

## Description

PT124B-283 adopted flush diaphragm of special design to make the flush diaphragm no damaged by the hardness grit of the tested medium. Compact configuration, corrosion resistance, shock proof, Wide range temperature compensation. It adopted explosion proof shell with LCD display.