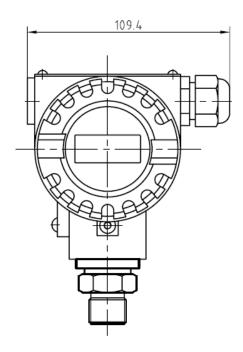

## **Dimension**

Remarks: Above dimension only for reference, we can tailor the product as you required.

ZHYQ Sensor&Control Page 1 of 2

| Specification            |                                 |  |  |
|--------------------------|---------------------------------|--|--|
| Range                    | 010bar to 01000bar              |  |  |
| Accuracy                 | 0.5%FS                          |  |  |
| Linear                   | 0.02%FS                         |  |  |
| Over pressure            | 150%FS                          |  |  |
| Output                   | 4-20mA                          |  |  |
| Input voltage            | 24(12-36V)DC                    |  |  |
| Operation temperature    | -40℃~125℃                       |  |  |
| Temperature compensation | -10℃~70℃                        |  |  |
| Explosion class          | ExibII CT4                      |  |  |
| Electric connector       | Terminal block                  |  |  |
| Process connector        | M20x1.5,clamp,flange (optional) |  |  |